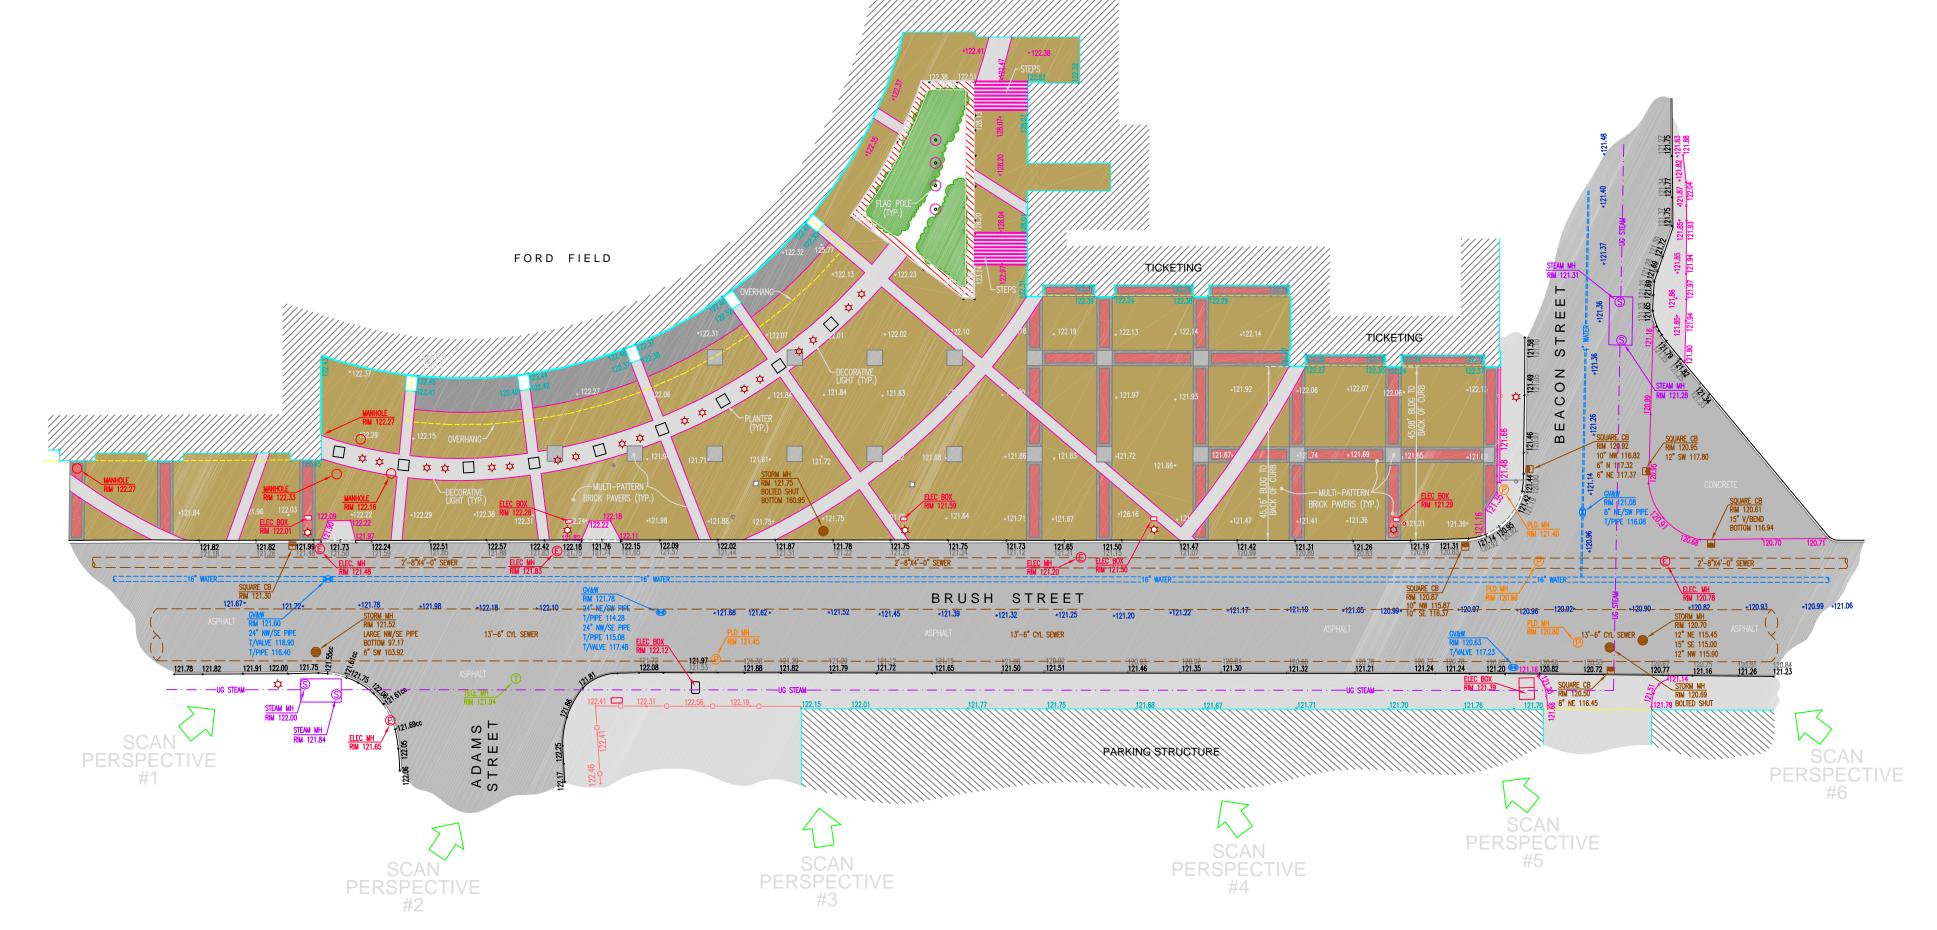

SCAN PERSPECTIVE #4

SCAN PERSPECTIVE #5

SCAN PERSPECTIVE #6

LEGEND

SEWER MH (STORM/SAN)

ROUND CATCH BASIN BEEHIVE CATCH BASIN

SQUARE CATCH BASIN

BM BENCHMARK

TOP CENTER NUT ON HYDRANT AT NORTHWEST CORNER OF JOHN R AND MADISON (OFFSITE). ELEVATION = 124.382

TOP CENTER NUT ON HYDRANT AT SOUTHWEST CORNER OF ADAMS AND JOHN R. (OFFSITE). ELEVATION = 123.509

SCAN PERSPECTIVE #1

SCAN PERSPECTIVE #2

| DATE     | REVISED                   | DATE     | BY  | DRAWN BY  | ;<br>JRB | MENTA                                     |
|----------|---------------------------|----------|-----|-----------|----------|-------------------------------------------|
|          | ADDED UTILITY INFORMATION | 08/24/04 | BJS | CHECK BY: |          |                                           |
| 08/23/04 |                           |          |     |           | GM/SRJ   | SERVICES, INC.                            |
| SCALE    |                           |          |     | BOOK NO.: |          | 12504 STEPHENS WARREN, MI. 48089          |
|          |                           |          |     | ]         | 439      | TEL - (810) 755-5770 • FAX (810) 755-5774 |
| 4 11 000 |                           |          |     | PAGE NO.: |          | HTTP: www.metcoservices.com               |
| 1" = 20' |                           |          |     |           | 59       |                                           |