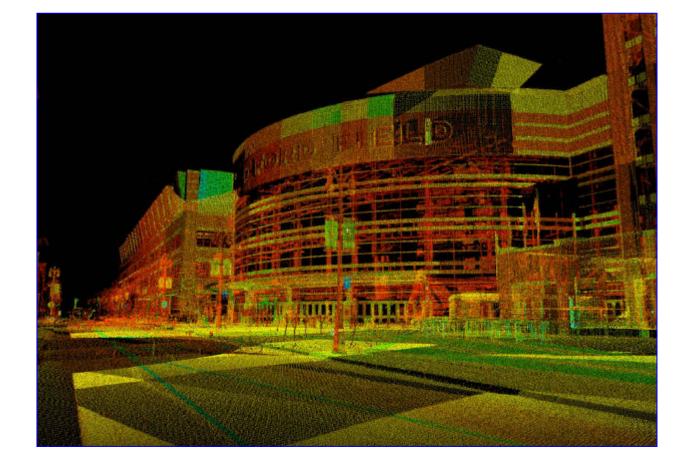

SCAN PERSPECTIVE #2

| DATE     | REVISED                   | DATE     | BY  | DRAWN BY  | ;<br>JRB | MENTA                                     |
|----------|---------------------------|----------|-----|-----------|----------|-------------------------------------------|
|          | ADDED UTILITY INFORMATION | 08/24/04 | BJS | CHECK BY: |          |                                           |
| 08/23/04 |                           |          |     |           | GM/SRJ   | SERVICES, INC.                            |
| SCALE    |                           |          |     | BOOK NO.: |          | 12504 STEPHENS WARREN, MI. 48089          |
|          |                           |          |     | ]         | 439      | TEL - (810) 755-5770 • FAX (810) 755-5774 |
| 4 11 000 |                           |          |     | PAGE NO.: |          | HTTP: www.metcoservices.com               |
| 1" = 20' |                           |          |     |           | 59       |                                           |